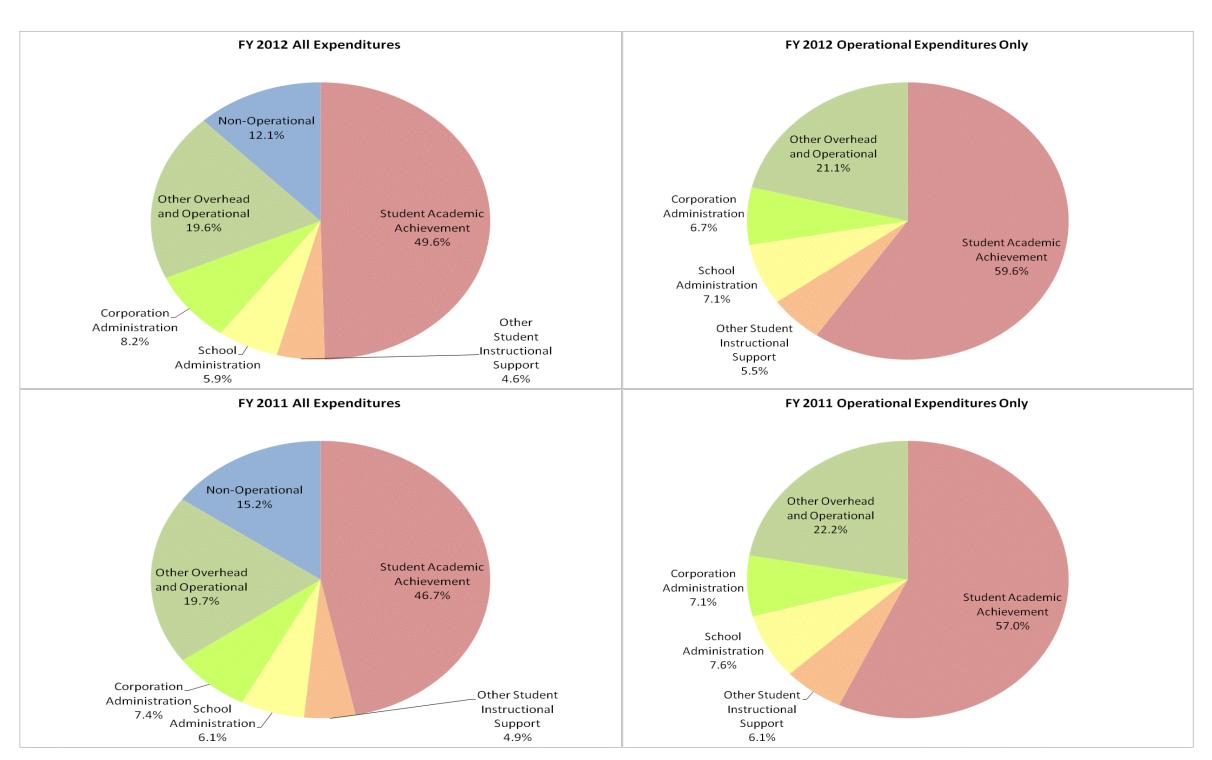

#### **Smith-Green Community Schools (8625)**

|                                | FY           | 06 % of Total |              | FY09 % of Total | FY           | 11 % of Total | FY'          | 2 % of Total |
|--------------------------------|--------------|---------------|--------------|-----------------|--------------|---------------|--------------|--------------|
| Student Instructional Category | FY 2006      | Exp           | FY 2009      | Exp             | FY 2011      | Exp           | FY 2012      | Exp          |
| Student Academic Achievement   | \$7,261,255  | 57.0%         | \$5,296,079  | 52.4%           | \$5,307,001  | 46.7%         | \$6,039,015  | 49.6%        |
| Student Instructional Support  | \$964,169    | 7.6%          | \$1,056,293  | 10.5%           | \$1,251,377  | 11.0%         | \$1,270,993  | 10.4%        |
| Overhead and Operational       | \$2,524,186  | 19.8%         | \$2,700,580  | 26.7%           | \$3,084,053  | 27.1%         | \$3,389,108  | 27.8%        |
| Nonoperational                 | \$1,998,191  | 15.7%         | \$1,047,671  | 10.4%           | \$1,727,981  | 15.2%         | \$1,476,893  | 12.1%        |
| Grand Total                    | \$12,747,800 |               | \$10,100,624 |                 | \$11,370,413 |               | \$12,176,008 |              |