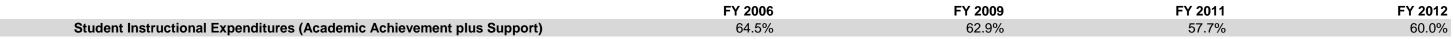

#### **Smith-Green Community Schools (8625)**

|                                | FY           | 06 % of Total |              | FY09 % of Total | FY           | 11 % of Total | FY'          | 2 % of Total |
|--------------------------------|--------------|---------------|--------------|-----------------|--------------|---------------|--------------|--------------|
| Student Instructional Category | FY 2006      | Exp           | FY 2009      | Exp             | FY 2011      | Exp           | FY 2012      | Exp          |
| Student Academic Achievement   | \$7,261,255  | 57.0%         | \$5,296,079  | 52.4%           | \$5,307,001  | 46.7%         | \$6,039,015  | 49.6%        |
| Student Instructional Support  | \$964,169    | 7.6%          | \$1,056,293  | 10.5%           | \$1,251,377  | 11.0%         | \$1,270,993  | 10.4%        |
| Overhead and Operational       | \$2,524,186  | 19.8%         | \$2,700,580  | 26.7%           | \$3,084,053  | 27.1%         | \$3,389,108  | 27.8%        |
| Nonoperational                 | \$1,998,191  | 15.7%         | \$1,047,671  | 10.4%           | \$1,727,981  | 15.2%         | \$1,476,893  | 12.1%        |
| Grand Total                    | \$12,747,800 |               | \$10,100,624 |                 | \$11,370,413 |               | \$12,176,008 |              |